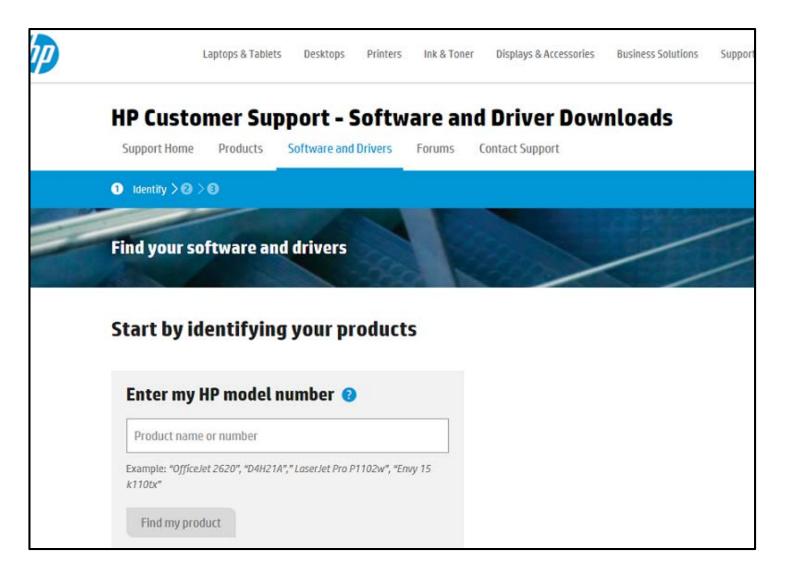

## HP Inc. Customer Support - Software and Driver Downloads

- Drivers
- Firmware
- Manuals
- Advisories, bulletins & notices
- Troubleshoot a problem
- Top issues
- Most viewed solutions

http://support.hp.com/us-en/drivers/