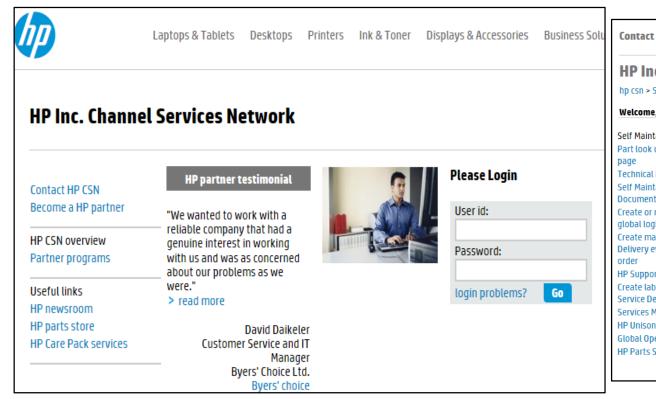

## HP Inc. Channel Services Network

## SM Dashboard

- https://h30125.www3.hp.com/hpcsn/?hpp
- Obtain access from your CSN Administrator.
- Log in using your <u>HP Passport account</u>