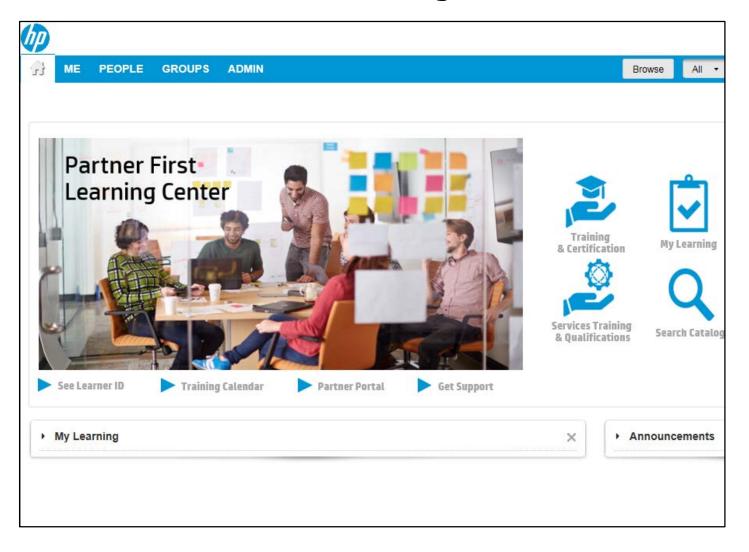

## HP Inc. Partner First Learning Center (SABA)

- Log in using your <u>HP Passport account</u>
- Access via the Partner First Portal
- Access directly or through the Partner Portal
- Take the Services Training and Qualification
- WBT training with built in exams
- View your Learner ID
- Review and request learning history
- PPA's can request team training reports
- https://hp-external.sabacloud.com
  Support
- Learning Center
  - •qualification-trainingsupport@hp.com
- HP Inc. SM Customer Support
  - •smcustomersupport@hp.com