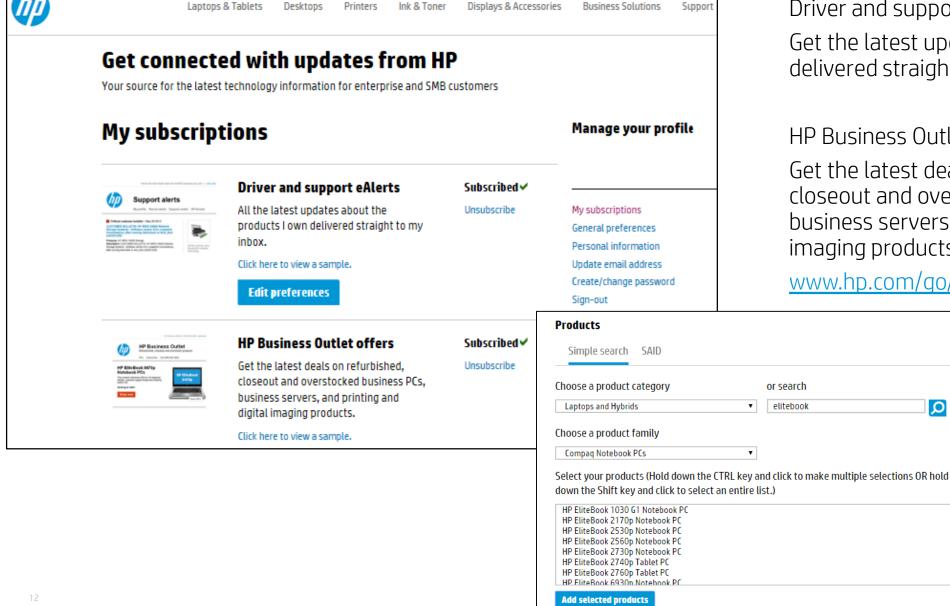

## HP Inc. Customer Support - Software and Driver Downloads

- Drivers
- Firmware
- Manuals
- Advisories, bulletins & notices
- Troubleshoot a problem
- Top issues
- Most viewed solutions

http://support.hp.com/us-en/drivers/

### Driver and support eAlerts

Business Solutions

Driver and support eAlerts

Get the latest updates on my products delivered straight to your Inbox.

HP Business Outlet offers

Get the latest deals on refurbished, closeout and overstocked business PCs, business servers, and printing and digital imaging products.