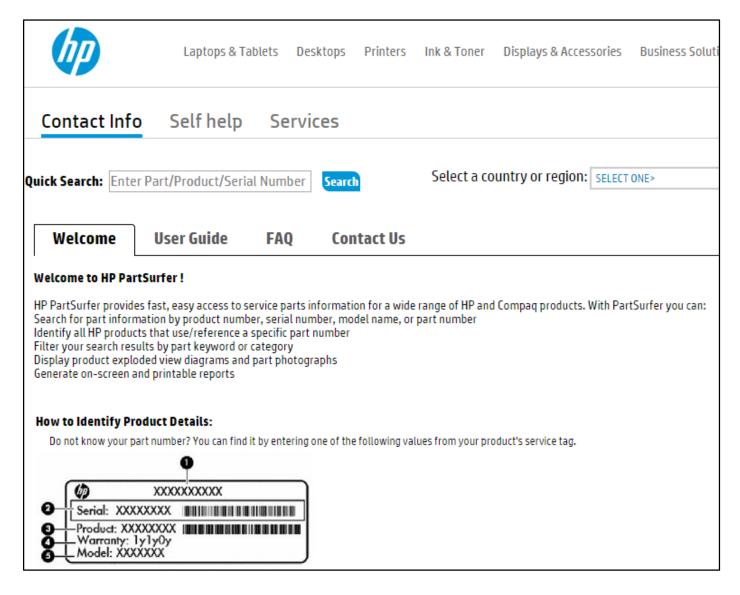

## HP Inc. PartSurfer

- Enter your Serial of Product SKU
- Enter a product name
- Obtain a list of spare parts

- Generate on-screen and printable reports
- http://partsurfer.hp.com