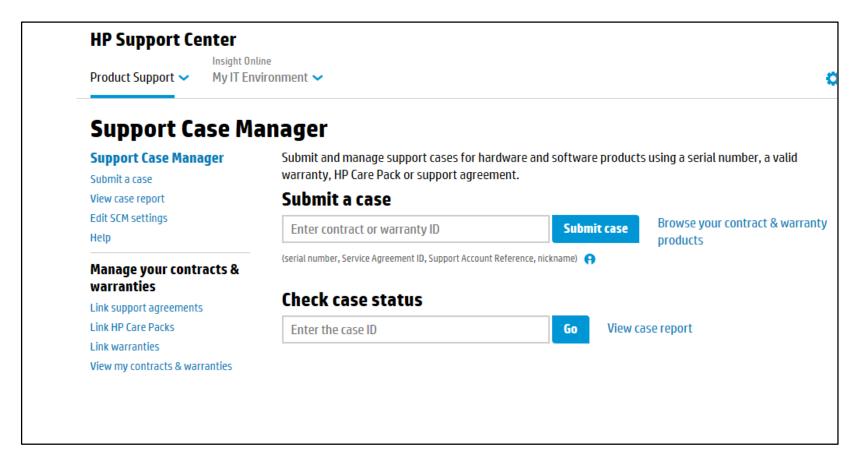

## HP Inc. Support Case Manager – Log online cases direct with HP

#### Manage your HP direct cases

- Log in with <u>HP Passport</u>
- Submit a case
- On-site events
- Depot events
- View case report
- Link support agreements
- Link HP Care Packs
- Link warranties

http://www.hp.com/go/scm