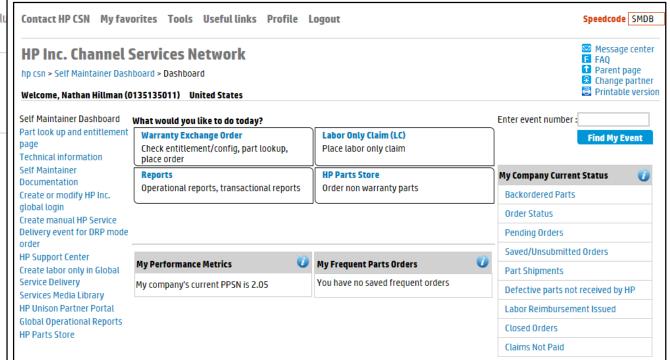

## HP Inc. Channel Services Network

## SM Dashboard

- https://h30125.www3.hp.com/hpcsn/?hpp
- Obtain access from your CSN Administrator.
- Log in using your <u>HP Passport account</u>

#### Support

- HP Inc. SM Customer Support
  - smcustomersupport@hp.com

- Order Warranty Parts
- Technical Information
- Reports
- Entitlement
- Services Media Library
- Access to HP Parts Store 35% discount